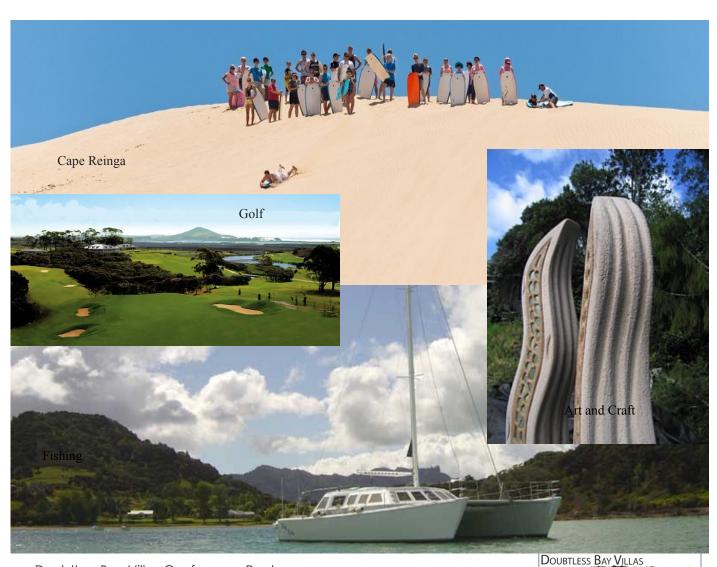

almost the top of the North Island. Cape Reinga is nearly the North Island's most northernmost point (Surville Cliffs are 4km further north, but less accessible).

Kaitaia is the northernmost town in New Zealand and the last major stop before heading north to explore the Aupouri Peninsula. Close to many tourist attractions including Ninety Mile Beach and Karikari Peninsula, the town is a good base to explore sand-surfing, 4WD treks and blo-karting on the beach, fishing, diving and surfing. Many tour operators start their Cape Reinga tours from here. There is a good selection of art and craft in Kaitaia and the wine tasting is available at the local winery. A game of golf is just a short drive away as is an authentic gum-digging park that reveals an ancient buried kauri forest.

# **Team Building**

There are a number of activities which can be booked in and around Doubtless Bay:

- Fishing
- Horse trekking
- Golf
- Spa treatment
- Tennis